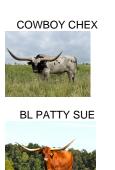

## **HL Peanut Patty**

Date of Birth: 04/20/2018 Registration 1: CI317353

Breeder: **Hudson Longhorns** Owner: Mike & Jenna Middleton

A big bodied consistent producing mature cow with a lot of twist. If you look at her pedigree you will see fantastic genetics like Cowboy Chex, and JP Rio Grande along with futurity winning dams winning TTT measurements. Peanut Patty has already produced a futurity winning bull Named Hey Dude LP. She is well behaved and easy to work, we are very excited to have her on the ranch. ee; T-9, M-7