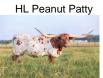

## **HL Peanut Patty**

Date of Birth: 04/20/2018 Registration 1: CI317353

Breeder: **Hudson Longhorns** Owner: Mike & Jenna Middleton

A big bodied consistent producing mature cow with a lot of twist. If you look at her pedigree you will see fantastic genetics like Cowboy Chex, and JP Rio Grande along with futurity winning dams winning TTT measurements. Peanut Patty has already produced a futurity winning bull Named Hey Dude LP. She is well behaved and easy to work, we are very excited to have her on the ranch. ee; T-9, M-7