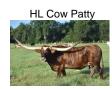

## **HL Peanut Patty**

Date of Birth: 04/20/2018 Registration 1: CI317353

Breeder: **Hudson Longhorns** Owner: Mike & Jenna Middleton

A big bodied consistent producing mature cow with a lot of twist. If you look at her pedigree you will see fantastic genetics like Cowboy Chex, and JP Rio Grande along with futurity winning dams winning TTT measurements. Peanut Patty has already produced a futurity winning bull Named Hey Dude LP. She is well behaved and easy to work, we are very excited to have her on the ranch. ee; T-9, M-7