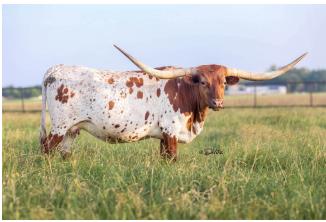

## **HL Peanut Patty**

Date of Birth: 04/20/2018 Registration 1: CI317353

Breeder: **Hudson Longhorns** Owner: Mike & Jenna Middleton

A big bodied consistent producing mature cow with a lot of twist. If you look at her pedigree you will see fantastic genetics like Cowboy Chex, and JP Rio Grande along with futurity winning dams winning TTT measurements. Peanut Patty has already produced a futurity winning bull Named Hey Dude LP. She is well behaved and easy to work, we are very excited to have her on the ranch. ee; T-9, M-7