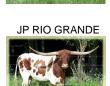

## **HL Peanut Patty**

Date of Birth: 04/20/2018 Registration 1: CI317353

Breeder: **Hudson Longhorns** Owner: Mike & Jenna Middleton

A big bodied consistent producing mature cow with a lot of twist. If you look at her pedigree you will see fantastic genetics like Cowboy Chex, and JP Rio Grande along with futurity winning dams winning TTT measurements. Peanut Patty has already produced a futurity winning bull Named Hey Dude LP. She is well behaved and easy to work, we are very excited to have her on the ranch. ee; T-9, M-7